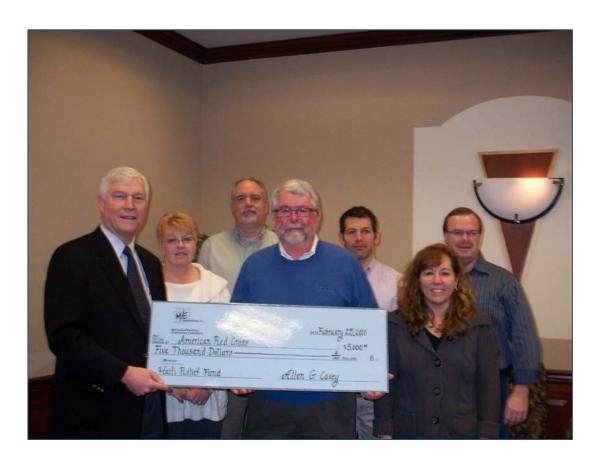

## Mechanical/Electrical Engineering Consultants

M/E Engineering, P.C. is supporting the American Red Cross's lifesaving efforts by making a \$5,000 donation to the **American Red Cross Haiti Relief Fund.** This was made up of a corporate contribution of \$2,870 and supplemented by individual employee contributions of \$2,130. Thank you all for your generosity.

## Our check was submitted directly to:

American Red Cross Haiti Relief Fund Greater Rochester Chapter P.O. Box 30140 Rochester, NY 14603-3140

To learn more about the Haiti Relief Effort please click on the link below to go to the American Red Cross: